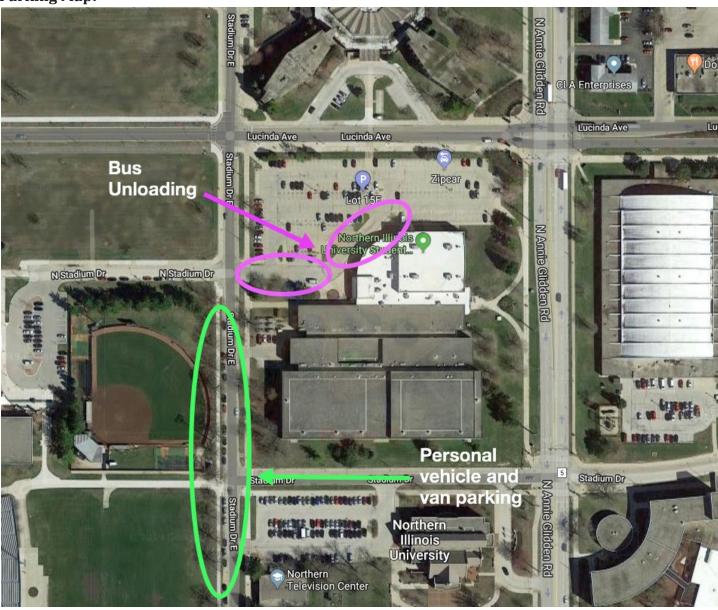

will be staying at the NIU Student Recreation Center.
  - o Address is 325 N Annie Glidden Rd, DeKalb, IL 60115.
- Maps will be posted in the Facebook groups with more locations explained as well as on the next few pages.
- Please do not arrive on campus before 4:00 p.m.

### GENERAL REMINDERS FOR NIU

- Please only park in designated areas
- All our spaces must be cleared from 9:30 a.m. to 9:30 p.m. for daily use by the university
- All personal items will be stored in the racquetball courts during the day. This room will be locked. We will have access to the person with the key.
- You will be given a pass from Jason for our stay. Please keep this on you in case you need to get back into the Student Rec Center

## **General Overview Map:**



## Fields & Trucks Map:



### Parking Map: