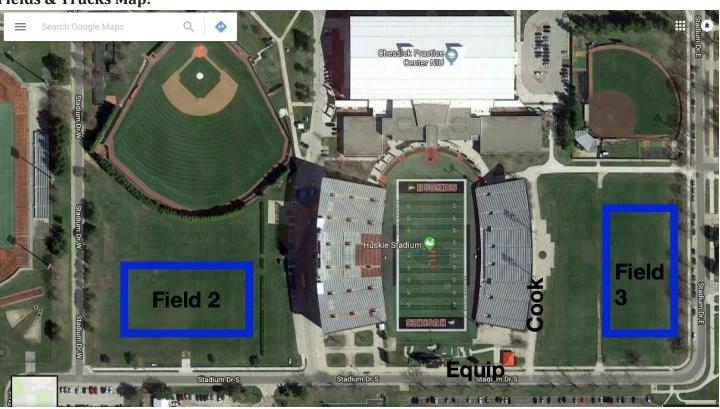

#### NIU INFO

- We will be staying at the NIU Student Recreation Center.
  - o Address is 325 N Annie Glidden Rd, DeKalb, IL 60115.
- Maps will be posted in the Facebook groups with more locations explained as well as on the next few pages.
- Please do not arrive on campus before 4:00 p.m.

### GENERAL REMINDERS FOR NIU

- Please only park in designated areas
- All our spaces must be cleared from 9:30 a.m. to 9:30 p.m. for daily use by the university
- All personal items will be stored in the racquetball courts during the day. This room will be locked. We will have access to the person with the key.
- You will be given a pass from Jason for our stay. Please keep this on you in case you need to get back into the Student Rec Center

## **General Overview Map:**



## Fields & Trucks Map:



### Parking Map: