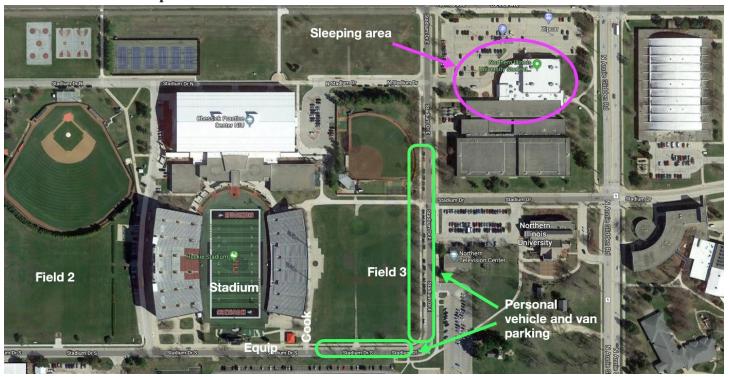

#### NIU INFO

- We will be staying at the NIU Student Recreation Center.
  - o Address is 325 N Annie Glidden Rd, DeKalb, IL 60115.
- Maps will be posted in the Facebook groups with more locations explained as well as on the next few pages.
- Please do not arrive on campus before 4:00 p.m.

### GENERAL REMINDERS FOR NIU

- Please only park in designated areas
- All our spaces must be cleared from 9:30 a.m. to 9:30 p.m. for daily use by the university
- All personal items will be stored in the racquetball courts during the day. This room will be locked. We will have access to the person with the key.
- You will be given a pass from Jason for our stay. Please keep this on you in case you need to get back into the Student Rec Center

## **General Overview Map:**